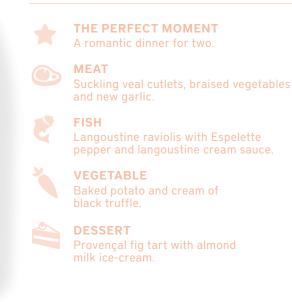

DE PROVENCE - AOP | CRU CLASSÉ

An exceptional parcel means exceptional wine. With Clos de Capelune, Château Saint-Maur has created a single vineyard range of magnificent intensity and immense elegance. Gastronomic wines just made for incredible moments and fine food.



## **ROSÉ 2023**



## **TASTING NOTES**

RU CLASS

A beautifully gleaming, lychee colored wine. Its elegant nose proffers all the power and vivacity of pink peppercorns, citrus fruit such as blood orange, and even hints of wild mint. In the mouth, a finely structured smoothness paves the way to incredible freshness where fresh red fruit such as wild strawberries intermingle with peppery notes to create an infinitely long finish. A refined, harmonious and opulent rose, perfect for gastronomy.

## **WINE & FOOD PAIRINGS**