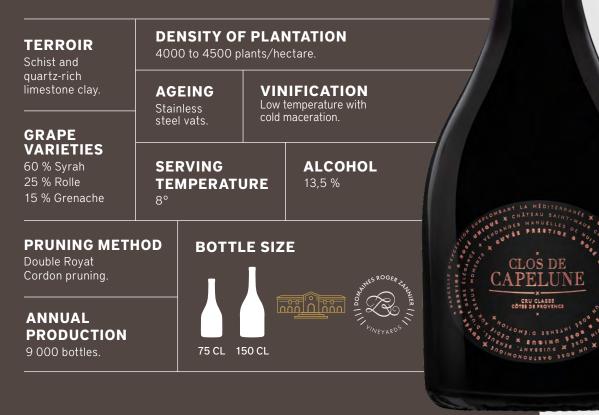

## **CLOS DE CAPELUNE**

CÔTES DE PROVENCE - AOP | CRU CLASSÉ

An exceptional parcel means exceptional wine. With Clos de Capelune, Château Saint-Maur has created a single vineyard range of magnificent intensity and immense elegance. Gastronomic wines just made for incredible moments and fine food.